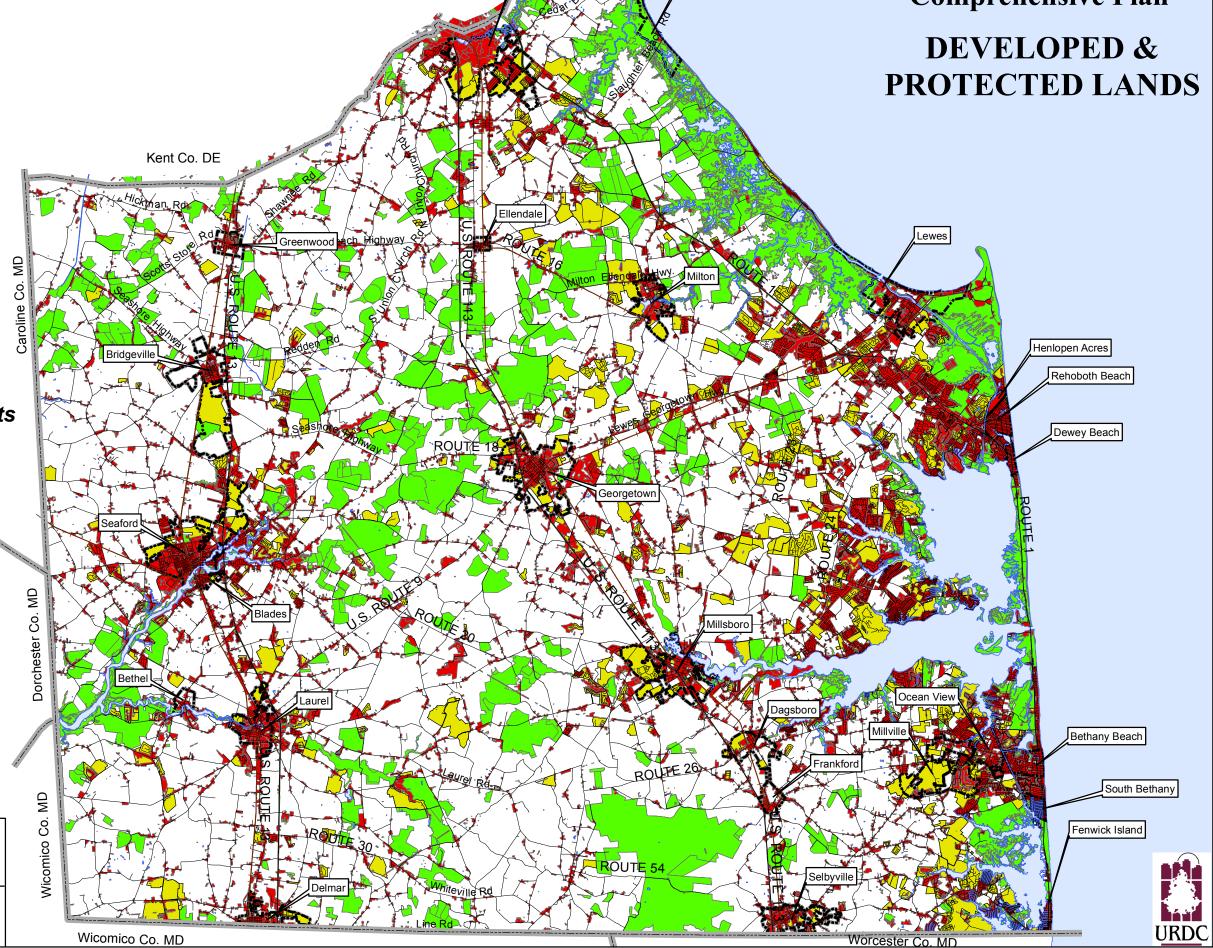

## **Developed Lands**

All existing residential and non-residential development

9,000 18,000

Base Map Provided By:

Mapping Deptartment

Sussex County

1 inch equals 18,000 feet

0

## **Protected Lands**

All Federal lands, State lands, agricultural easements, private conservancy lands, major wetlands, and lands preserved by other conservation easements

## Major Proposed Developments

All sites submitted for State PLUS review (proposed residential developments of 50 units or more, plus proposed non-residential developments of 75,000 square feet or more).

36,000

Sources:

DNREC

Feet

DE Office of State Planning Coordination Sussex County Mapping Department

Slaughter Beach